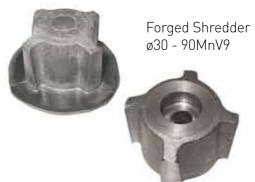

- Pivot

- Hub

- Shaft
- Splined shaft
- Axle
- Wheel Axle
- Transmission Shaft
- Eccentric Axle
- Clamping Ring
- Box

Axle M30 x 370

42CrMo4

- Flange
- Socket

Double contact rod ø60 x 270 - CuA1

ø21 x 116 Titanium TA6v