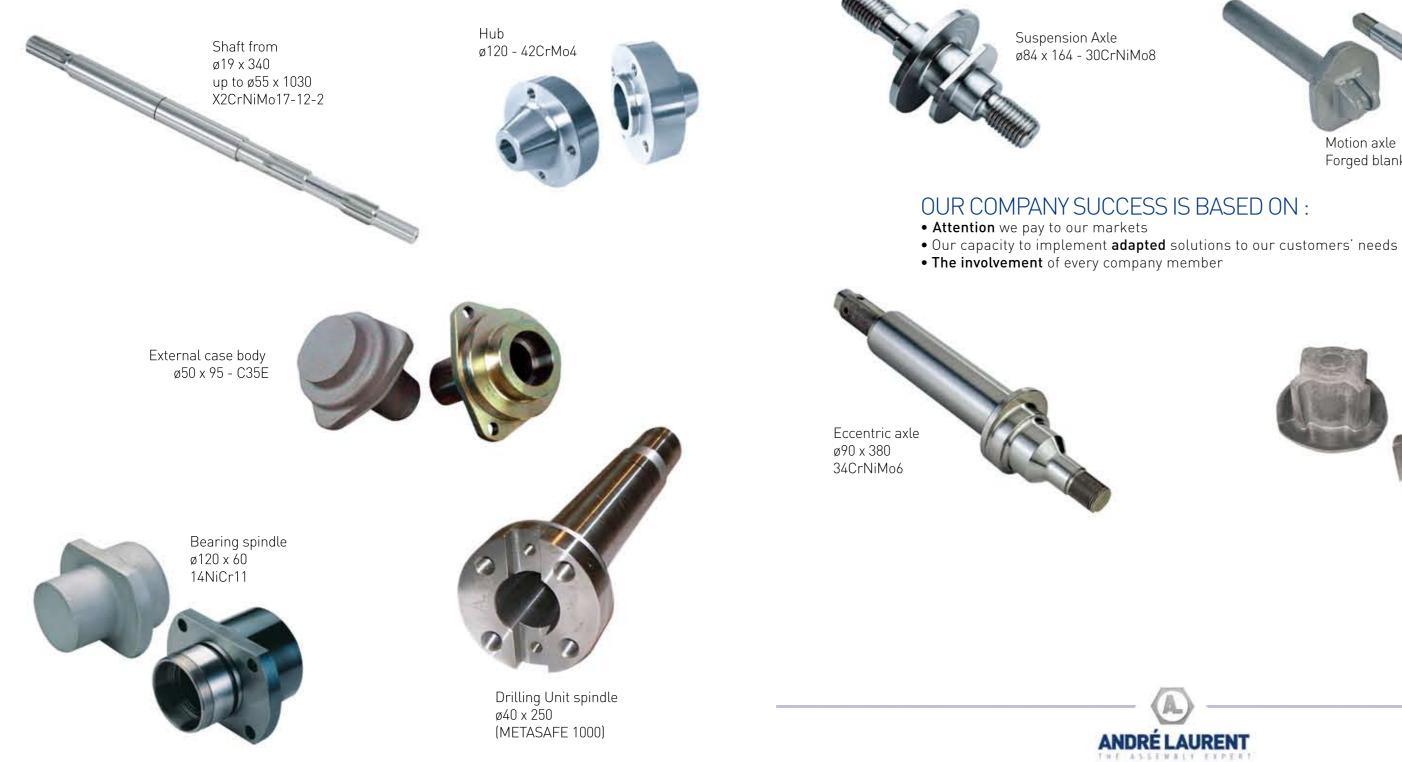

- Pivot

- Hub

- Shaft
- Splined shaft
- Axle
- Wheel Axle
- Transmission Shaft
- Eccentric Axle
- Clamping Ring
- Box

Axle M30 x 370

42CrMo4

- Flange
- Socket

Double contact rod ø60 x 270 - CuA1

ø21 x 116 Titanium TA6v

Axle ø22 x 170 42CrMo4

Centering pin Ø 5X40.

E-26 ECT25

- Reduce your number of suppliers,

# MECHANICAL PARTS

Pre fitted axle ø17 x 77 NiCr19Fe19NbMo (Inconel 718)

Motion axle Forged blank and finished part

DESIGN, CONCEPTION AND MANUFACTURING OF CRITICAL FASTENING AND BINDING ELEMENTS THROUGH HOT FORGING THREAD **ROLLING AND MACHINING.** 