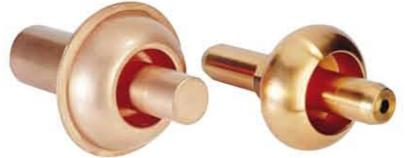

Motion axle Forged blank and finished part

DESIGN, CONCEPTION AND MANUFACTURING OF CRITICAL FASTENING AND BINDING ELEMENTS THROUGH HOT FORGING THREAD **ROLLING AND MACHINING.** 

Axle ø22 x 170 42CrMo4

Centering pin Ø 5X40.

E-26 ECT25

- Reduce your number of suppliers,