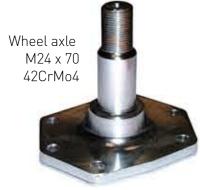

Motion axle Forged blank and finished part







DESIGN, CONCEPTION AND MANUFACTURING OF CRITICAL FASTENING AND BINDING ELEMENTS THROUGH HOT FORGING THREAD **ROLLING AND MACHINING.** 







## FASTENING AND BINDING ELEMENTS

www.andre-laurent.com

### HOT FORGING / MACHINING / THREAD ROLLING

- Sheath

- Roller

- Sleeve

- Sprocket

- Piston

- Button

- Valve

- Pivot

- Hub

- Shaft
- Splined shaft
- Axle
- Wheel Axle
- Transmission Shaft
- Eccentric Axle
- Clamping Ring
- Box

Axle M30 x 370

42CrMo4

- Flange
- Socket



Double contact rod ø60 x 270 - CuA1



ø21 x 116 Titanium TA6v





Axle ø22 x 170 42CrMo4



Centering pin Ø 5X40.

E-26 ECT25

- Reduce your number of suppliers,



# MECHANICAL PARTS





Pre fitted axle ø17 x 77 NiCr19Fe19NbMo (Inconel 718)



### ASSEMBLY ENGINEERING

Our different competencies (design and conception, R&D, forging, machining, thread rolling, assembly) as well as our network of sub-contractors (cold forging, bar turning, heat

- and surface treatment) allow us to
- Answer all your needs in mechanical assembly,
- Manage your products portfolio,
- Reduce your overall costs.





Forged Plot ø40 x 55 - S355