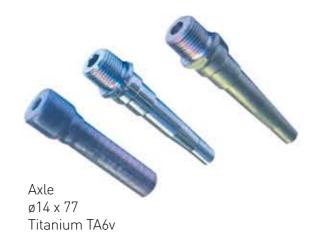

- Pivot

- Hub

- Shaft
- Splined shaft
- Axle
- Wheel Axle
- Transmission Shaft
- Eccentric Axle
- Clamping Ring
- Box

Axle M30 x 370

42CrMo4

- Flange
- Socket

Double contact rod ø60 x 270 - CuA1

ø21 x 116 Titanium TA6v