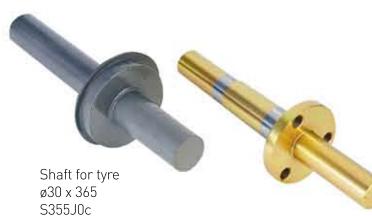

Motion axle Forged blank and finished part







DESIGN, CONCEPTION AND MANUFACTURING OF CRITICAL FASTENING AND BINDING ELEMENTS THROUGH HOT FORGING THREAD **ROLLING AND MACHINING.** 







## FASTENING AND BINDING ELEMENTS

www.andre-laurent.com

### HOT FORGING / MACHINING / THREAD ROLLING

- Sheath

- Roller

- Sleeve

- Sprocket

- Piston

- Button

- Valve

- Pivot

- Hub

- Shaft
- Splined shaft
- Axle
- Wheel Axle
- Transmission Shaft
- Eccentric Axle
- Clamping Ring
- Box

Axle M30 x 370

42CrMo4

- Flange
- Socket



Double contact rod ø60 x 270 - CuA1



ø21 x 116 Titanium TA6v





Axle ø22 x 170 42CrMo4



Centering pin Ø 5X40.

E-26 ECT25

- Reduce your number of suppliers,



# MECHANICAL PARTS





Pre fitted axle ø17 x 77 NiCr19Fe19NbMo (Inconel 718)



### ASSEMBLY ENGINEERING

Our different competencies (design and conception, R&D, forging, machining, thread rolling, assembly) as well as our network of sub-contractors (cold forging, bar turning, heat

- and surface treatment) allow us to
- Answer all your needs in mechanical assembly,
- Manage your products portfolio,
- Reduce your overall costs.





Forged Plot ø40 x 55 - S355