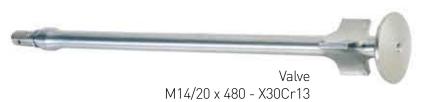

### HOT FORGING / MACHINING / THREAD ROLLING

- Sheath

- Roller

- Sleeve

- Sprocket

- Piston

- Button

- Valve