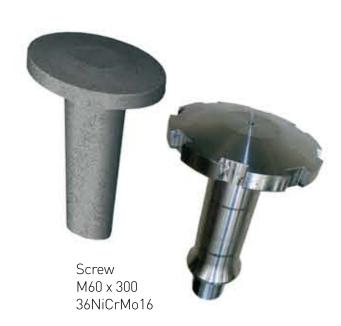

### HOT FORGING / MACHINING / THREAD ROLLING

- Sheath

- Roller

- Sleeve

- Sprocket

- Piston

- Button

- Valve