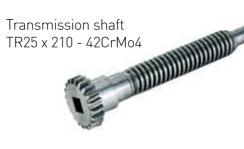

- Pivot

- Hub

- Shaft
- Splined shaft
- Axle
- Wheel Axle
- Transmission Shaft
- Eccentric Axle
- Clamping Ring
- Box

Axle M30 x 370

42CrMo4

- Flange
- Socket

Double contact rod ø60 x 270 - CuA1

ø21 x 116 Titanium TA6v