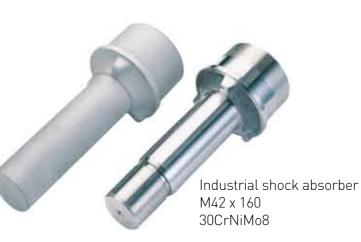

- Pivot

- Hub

- Shaft
- Splined shaft
- Axle
- Wheel Axle
- Transmission Shaft
- Eccentric Axle
- Clamping Ring
- Box

Axle M30 x 370

42CrMo4

- Flange
- Socket

Double contact rod ø60 x 270 - CuA1

ø21 x 116 Titanium TA6v