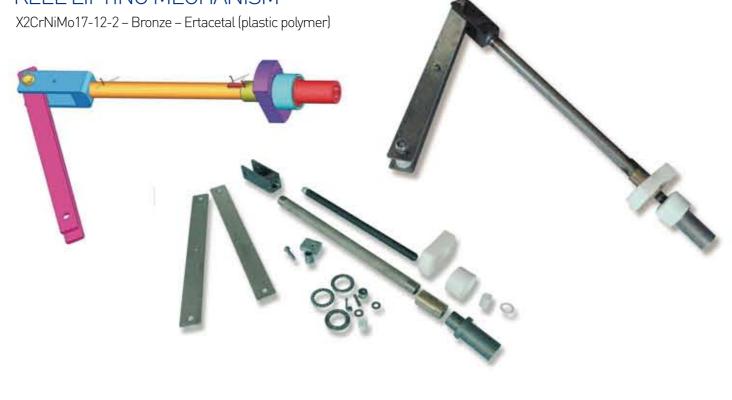

#### LEAVING PINION ASSEMBLY

ø20x75 - C35E





# ASSEMBLIES



DESIGN, CONCEPTION AND
MANUFACTURING OF CRITICAL
FASTENING AND BINDING ELEMENTS
THROUGH HOT FORGING THREAD
ROLLING AND MACHINING.







### FASTENING AND BINDING ELEMENTS

www.andre-laurent.com

### THE ASSEMBLY **EXPERT**

**ASSEMBLIES** 

### Our know-how and knowledge permits us to:

- Answer all your needs in terms of mechanical assemblies
- Handle your complete portfolio of product and assemblies
- Propose innovative solutions
- Reduce the number of supplier
- Ease your supplier management
- Improve the general lead time of supply

#### SHOCK ABSORBER ASSEMBLY



HANGING PIN ASSEMBLY

Pin : E355 – Screw C45E – Axle 42CrMo4



- Handling your assemblies
- To reduce your supplier number

### KEEL LIFTING MECHANISM



#### WHEEL SHAFT ASSEMBLY

Conical wheel shaft: Ø30/40x325 - S355J2G3



Case : Ø125x150- AS7G03Y33 Flange : Ø315x125/20 - S235JR Fask : Ø125x40x25 - S355J0



## ASSEMBLIES FOR SPECIFIC DEVICES & MACHINERY





#### WELDED TUBE AND PLATE

Tube Ø50 – S355J23B – Axle Ø60x350 – 20MnCr5 Plate : S355/53



- Reducing your logistic expenses
- Eliminating your management risks
- Enhancing quality and mastership of your requirements