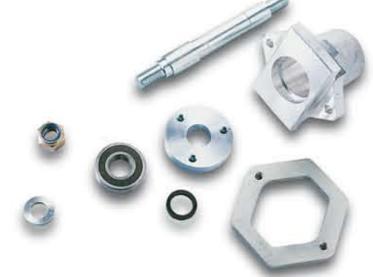

#### WHEEL SHAFT ASSEMBLY

Conical wheel shaft: Ø30/40x325 - S355J2G3

Case : Ø125x150- AS7G03Y33 Flange : Ø315x125/20 - S235JR Fask : Ø125x40x25 - S355J0