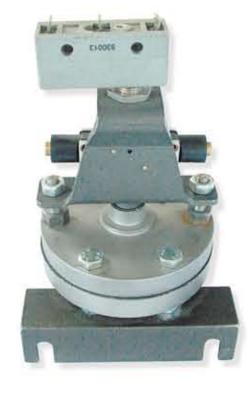

FASTENING AND BINDING ELEMENTS

www.andre-laurent.com

### THE ASSEMBLY **EXPERT**

**ASSEMBLIES** 

### Our know-how and knowledge permits us to:

- Answer all your needs in terms of mechanical assemblies
- Handle your complete portfolio of product and assemblies
- Propose innovative solutions
- Reduce the number of supplier
- Ease your supplier management
- Improve the general lead time of supply

#### SHOCK ABSORBER ASSEMBLY



HANGING PIN ASSEMBLY

Pin : E355 – Screw C45E – Axle 42CrMo4



- Handling your assemblies
- To reduce your supplier number

### KEEL LIFTING MECHANISM



#### WHEEL SHAFT ASSEMBLY

Conical wheel shaft: Ø30/40x325 - S355J2G3



Case : Ø125x150- AS7G03Y33 Flange : Ø315x125/20 - S235JR Fask : Ø125x40x25 - S355J0



## ASSEMBLIES FOR SPECIFIC DEVICES & MACHINERY





#### WELDED TUBE AND PLATE

Tube Ø50 – S355J23B – Axle Ø60x350 – 20MnCr5 Plate : S355/53



- Reducing your logistic expenses
- Eliminating your management risks
- Enhancing quality and mastership of your requirements