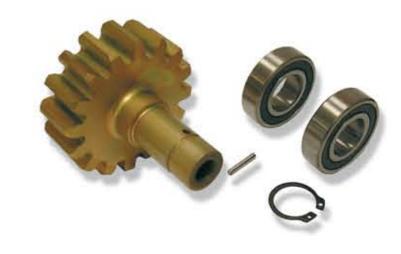

## Assemblies divided into

- Kits
- Stick
- Welded
- Mounted

Handling your complete portfolio

## TRANSMISSION MECHANISM FOR AGRICULTURAL VEHICLE: AXLE & HUBS

Axle: Ø515/D60x410 - 20NiCrMo2-2 Hub 1: Ø154D80x150 - 20NiCrmo2-2 Hub 2: Ø80x110 - 42CrMo4



### LEAVING SHAFT ASSEMBLY

ø20 x 75





### SHREDDING ASSEMBLY

ø90 - 90MnV9











#### LEAVING PINION ASSEMBLY

ø20x75 - C35E





# ASSEMBLIES



DESIGN, CONCEPTION AND
MANUFACTURING OF CRITICAL
FASTENING AND BINDING ELEMENTS
THROUGH HOT FORGING THREAD
ROLLING AND MACHINING.







### FASTENING AND BINDING ELEMENTS

www.andre-laurent.com

### THE ASSEMBLY **EXPERT**

**ASSEMBLIES** 

### Our know-how and knowledge permits us to:

- Answer all your needs in terms of mechanical assemblies
- Handle your complete portfolio of product and assemblies
- Propose innovative solutions
- Reduce the number of supplier
- Ease your supplier management
- Improve the general lead time of supply

#### SHOCK ABSORBER ASSEMBLY



HANGING PIN ASSEMBLY

Pin : E355 – Screw C45E – Axle 42CrMo4



- Handling your assemblies
- To reduce your supplier number

### KEEL LIFTING MECHANISM



#### WHEEL SHAFT ASSEMBLY

Conical wheel shaft: Ø