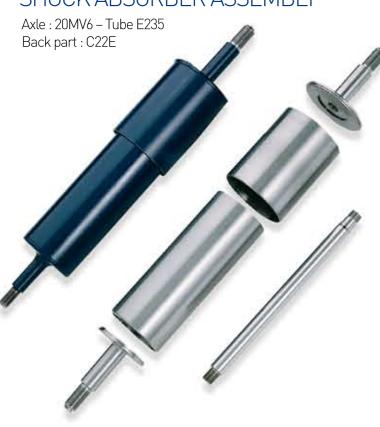

#### SHOCK ABSORBER ASSEMBLY

HANGING PIN ASSEMBLY

Pin : E355 – Screw C45E – Axle 42CrMo4

- Handling your assemblies
- To reduce your supplier number