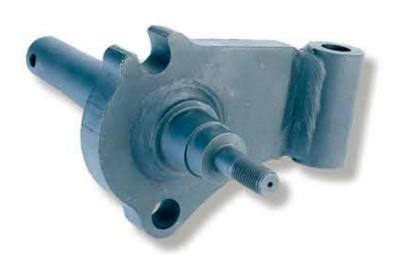

#### WHEEL SHAFT ASSEMBLY

Conical wheel shaft: Ø30/40x325 - S355J2G3

Case : Ø125x150- AS7G03Y33 Flange : Ø315x125/20 - S235JR Fask : Ø125x40x25 - S355J0