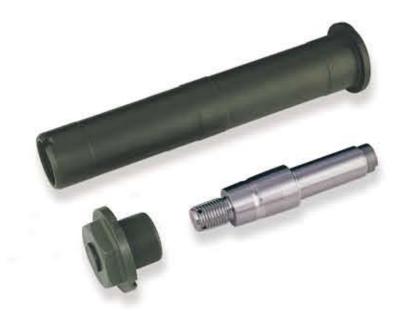

#### SHOCK ABSORBER ASSEMBLY

HANGING PIN ASSEMBLY

Pin : E355 – Screw C45E – Axle 42CrMo4

- Handling your assemblies
- To reduce your supplier number