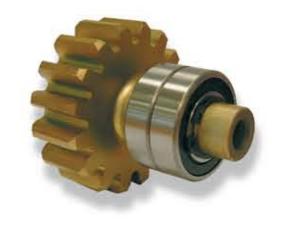

## Assemblies divided into

- Kits
- Stick
- Welded
- Mounted

Handling your complete portfolio

## TRANSMISSION MECHANISM FOR AGRICULTURAL VEHICLE: AXLE & HUBS

Axle: Ø515/D60x410 - 20NiCrMo2-2 Hub 1: Ø154D80x150 - 20NiCrmo2-2 Hub 2: Ø80x110 - 42CrMo4



### LEAVING SHAFT ASSEMBLY

ø20 x 75





### SHREDDING ASSEMBLY

ø90 - 90MnV9











#### LEAVING PINION ASSEMBLY

ø20x75 - C35E





# ASSEMBLIES



DESIGN, CONCEPTION AND
MANUFACTURING OF CRITICAL
FASTENING AND BINDING ELEMENTS
THROUGH HOT FORGING THREAD
ROLLING AND MACHINING.







### FASTENING AND BINDING ELEMENTS

www.andre-laurent.com

### THE ASSEMBLY **EXPERT**

**ASSEMBLIES** 

### Our know-how and knowledge permits us to:

- Answer all your needs in terms of mechanical assemblies
- Handle your complete portfolio of product and assemblies
- Propose innovative solutions
- Reduce the number of supplier
- Ease your supplier management
- Improve the general lead time of supply

#### SHOCK ABSORBER ASSEMBLY



HANGING PIN ASSEMBLY

Pin : E355 – Screw C45E – Axle 42CrMo4



- Handling your assemblies
- To reduce your supplier number

### KEEL LIFTING MECHANISM



#### WHEEL SHAFT ASSEMBLY

Conical wheel shaft: Ø30