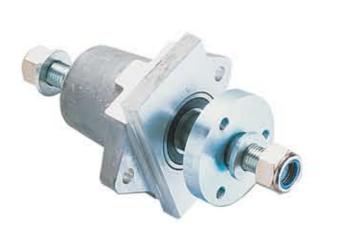

#### SHOCK ABSORBER ASSEMBLY

HANGING PIN ASSEMBLY

Pin : E355 – Screw C45E – Axle 42CrMo4

- Handling your assemblies
- To reduce your supplier number