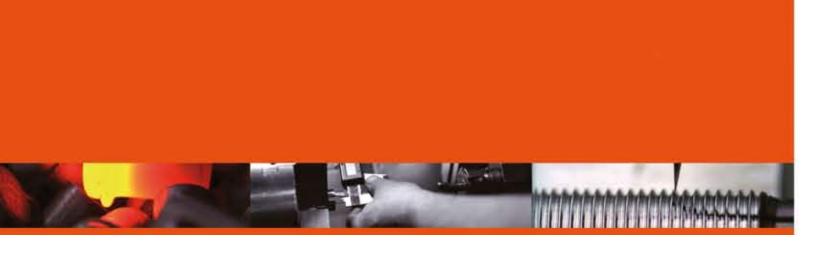

## TRANSMISSION MECHANISM FOR AGRICULTURAL VEHICLE: AXLE & HUBS

Axle: Ø515/D60x410 - 20NiCrMo2-2 Hub 1: Ø154D80x150 - 20NiCrmo2-2 Hub 2: Ø80x110 - 42CrMo4