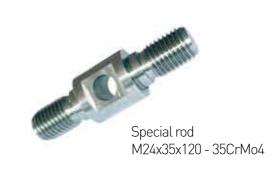

### HOT FORGING / MACHINING / THREAD ROLLING

- Pad eyes anchor bolt

- Connecting rod screw

- Anchor bolt

- Chain anchor

- Driving Screw

- Screw

- Adjustment screw

Start Valve

M10 x 155 X40CrSiMo10-2

- Nut - Shackle
- Stud bolt
- Cylinder head bolt
- Washer

- Threaded rod

- Stem
- Precision screw - Driving Rod
- Piston rod
- Valve rod

Connecting rod screw

M39 x 450 - 30NC11