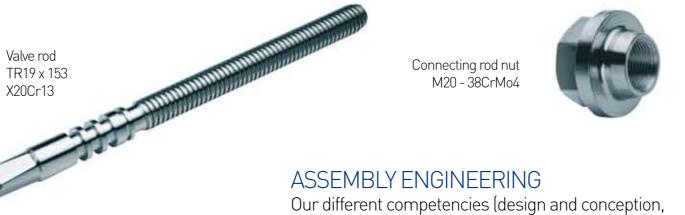

Start Valve

M10 x 155 X40CrSiMo10-2

- Nut - Shackle
- Stud bolt
- Cylinder head bolt
- Washer

- Threaded rod

- Stem
- Precision screw - Driving Rod
- Piston rod
- Valve rod

Connecting rod screw

M39 x 450 - 30NC11