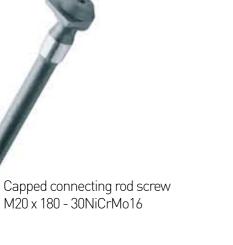

Start Valve

M10 x 155 X40CrSiMo10-2

- Nut - Shackle
- Stud bolt
- Cylinder head bolt
- Washer

- Threaded rod

- Stem
- Precision screw - Driving Rod
- Piston rod
- Valve rod

Connecting rod screw

M39 x 450 - 30NC11