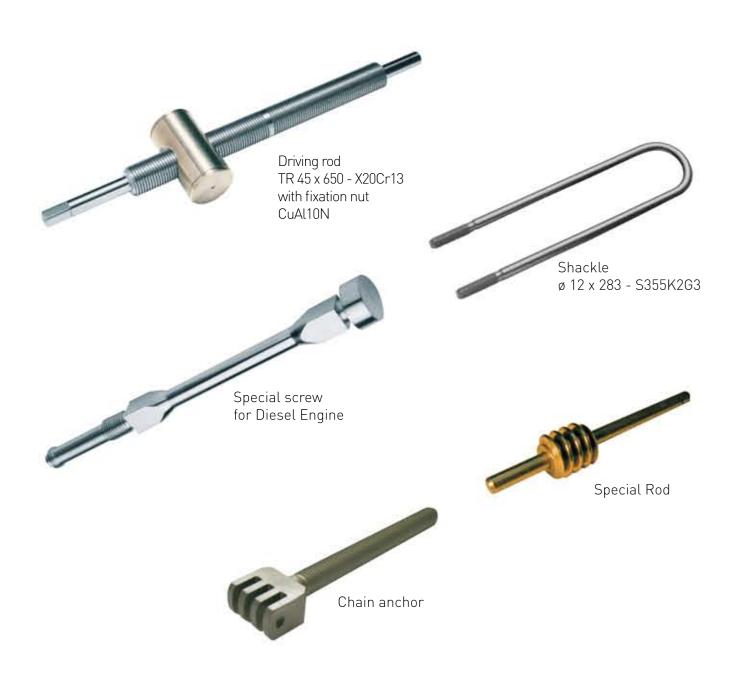

### HOT FORGING / MACHINING / THREAD ROLLING



### COLD FORGING / BAR TURNING



#### OUR COMPANY SUCCESS IS BASED ON:

- Attention we pay to our markets
- Our capacity to implement **adapted solutions** to our customers' needs
- Involvement of every company member



# SPECIAL BOLTING



DESIGN, CONCEPTION AND
MANUFACTURING OF CRITICAL
FASTENING AND BINDING ELEMENTS
THROUGH HOT FORGING THREAD
ROLLING AND MACHINING.







### FASTENING AND BINDING ELEMENTS

www.andre-laurent.com

### THE ASSEMBLY **EXPERT**

## SPECIAL BOLTING

### HOT FORGING / MACHINING / THREAD ROLLING

- Pad eyes anchor bolt

- Connecting rod screw

- Anchor bolt

- Chain anchor

- Driving Screw

- Screw

- Adjustment screw

Start Valve

M10 x 155 X40CrSiMo10-2

- Nut - Shackle
- Stud bolt
- Cylinder head bolt
- Washer

- Threaded rod

- Stem
- Precision screw -