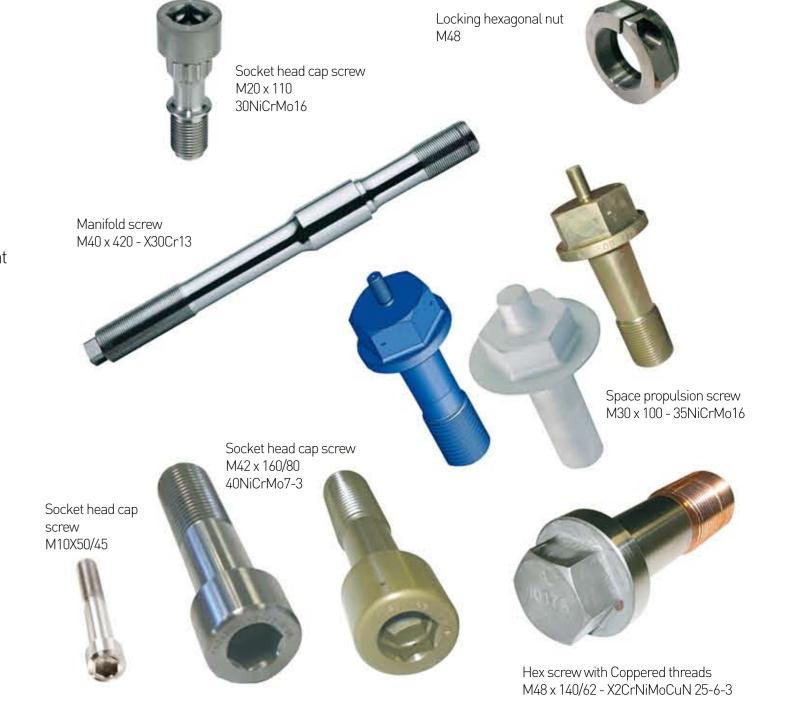

Double hexagon

ASTM A193 B16

40CrMoV4.06 Following

screw

1"x 69,8

M52 x 3 x 52 34CrNiMo6

M130X215

25CrMo4

Cylindrical head screw 13X1,75X39,5 - Inconel 718

M52 x 80 - 42CrMo4